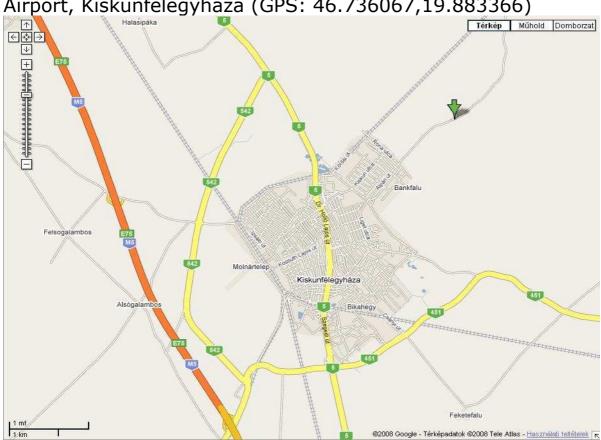

successful event.

Maps: Kiskunfélegyháza

Airport, Kiskunfélegyháza (GPS: 46.736067,19.883366)